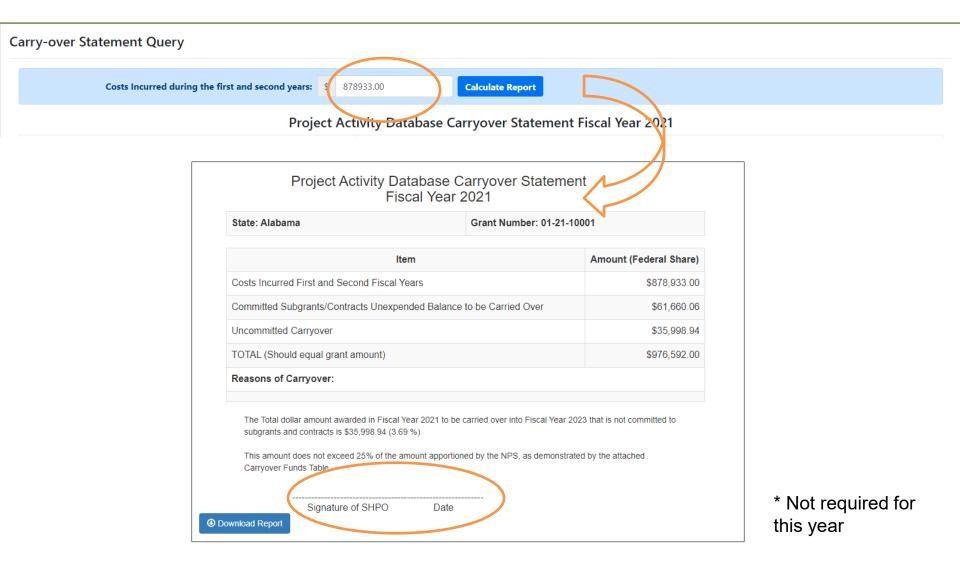

ma Grant Number: P20AF00001 |                       |                          |                                  |                  |                  |                  |                    |                    |                       |
| Project<br>Number                       | Subgrantee/Contractor | Planned<br>Federal Share | Actual Federal<br>Share Expended | FY1 Fed<br>Share | FY2 Fed<br>Share | FY3 Fed<br>Share | FY1 Match<br>Share | FY2 Match<br>Share | FY3<br>Match<br>Share |
| AL-20-10016                             | City of Mobile        | \$ <b>1</b> 9,049.80     | \$19,049.80                      | \$0.00           | \$19,049.80      | \$0.00           | \$0.00             | \$12,750.81        | \$0.00                |

#### Carry Over Statement – now 2<sup>nd</sup> year!



# No more Matching Share Report!



# SF 428 – ONLY when equipment purchased!

#### TANGIBLE PERSONAL PROPERTY REPORT Final Report SF-428- B

| Final Report SF-428- B                                                                                                                                                                                                             |