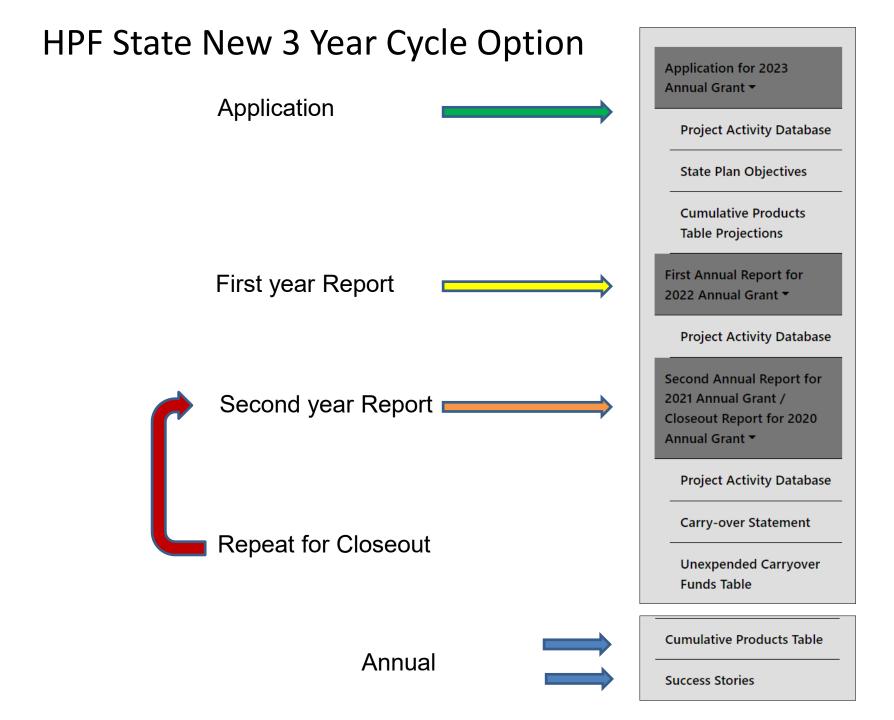

#### HPF State New 3 Year Cycle Option

#### 3 Year Cycle

- NATIONAL PARK SERVICE
- Three years for FY2022 and going forward
  - Option to spend in 1, 2, or 3 years
  - Reporting due annually for each open grant
    - January 31 (can submit any time after September 30)
  - 75% carry over by end of second year
  - 10% CLG obligated by end of second year
  - Matching share report eliminated
  - SF 428 only required if equipment purchased

#### Annual Reporting due January 31 (or before!):

- Begin reporting for 3 Year cycle with FY2022 grant
- Financial & Signature Forms in GrantSolutions
  - SF425 in Grant Solutions (GS) for each open and closing grant
  - SF428 for equipment uploaded in GS **ONLY IF PURCHASED**
  - Carryover Statements not required for FY2022
- HPF Online
  - Cumulative Products Table update for FY2022 activity
  - Project Activity Database update and close, note new fields for 3 years
  - Matching Share Report ELIMINATED
- What else?
  - More flexibility for 10% CLG pass thru under SOL review
  - New apportionment formula effective FY2024