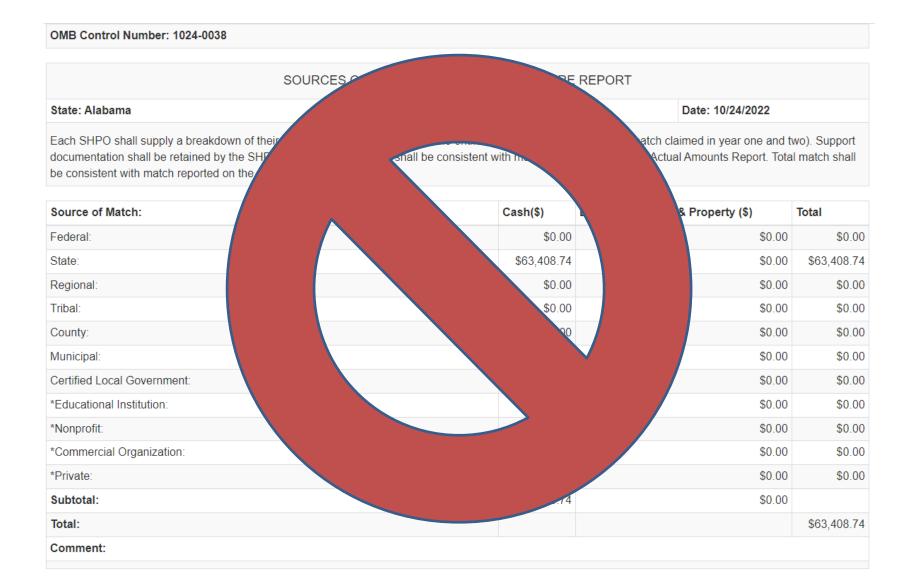

|                          |                                  |                  |                  |                  |                    |                    |                       |
| Project<br>Number                       | Subgrantee/Contractor | Planned<br>Federal Share | Actual Federal<br>Share Expended | FY1 Fed<br>Share | FY2 Fed<br>Share | FY3 Fed<br>Share | FY1 Match<br>Share | FY2 Match<br>Share | FY3<br>Match<br>Share |
| AL-20-10016                             | City of Mobile        | \$ <b>1</b> 9,049.80     | \$19,049.80                      | \$0.00           | \$19,049.80      | \$0.00           | \$0.00             | \$12,750.81        | \$0.00                |

#### Carry Over Statement – now 2<sup>nd</sup> year!



# No more Matching Share Report!



# SF 428 – ONLY when equipment purchased!

#### TANGIBLE PERSONAL PROPERTY REPORT Final Report SF-428- B

| Final Report SF-428- B                                                                                                                                                                                                             |