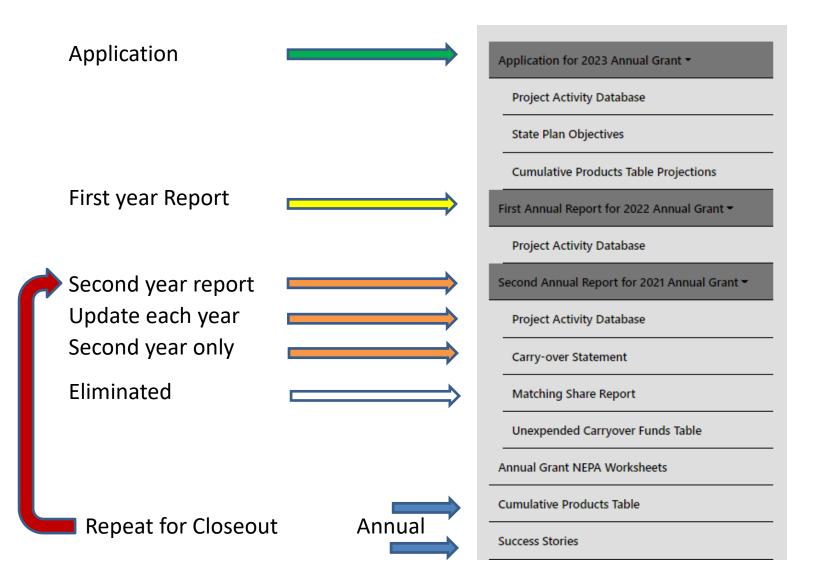

#### 3 Year Cycle

- NATIONAL PARK SERVICE
- Three years for FY2022 and going forward
  - Option to spend in 1, 2, or 3 years
  - Reporting due annually for each open grant
    - January 31 (can submit any time after September 30)
  - 75% carry over by end of second year
  - 10% CLG obligated by end of second year
  - Matching share report eliminated
  - SF 428 only required if equipment purchased

#### Annual Reporting due January 31 (or before!):

- Begin reporting for 3 Year cycle with FY2022 grant
- Financial & Signature Forms in GrantSolutions
  - SF425 in Grant Solutions (GS) for each open and closing grant
  - SF428 for equipment uploaded in GS **ONLY IF PURCHASED**
  - Carryover Statements not required for FY2022
- HPF Online
  - Cumulative Products Table update for FY2022 activity
  - Project Activity Database update and close, note new fields for 3 years
  - Matching Share Report ELIMINATED
- What else?
  - More flexibility for 10% CLG pass thru under SOL review
  - New apportionment formula effective FY2024