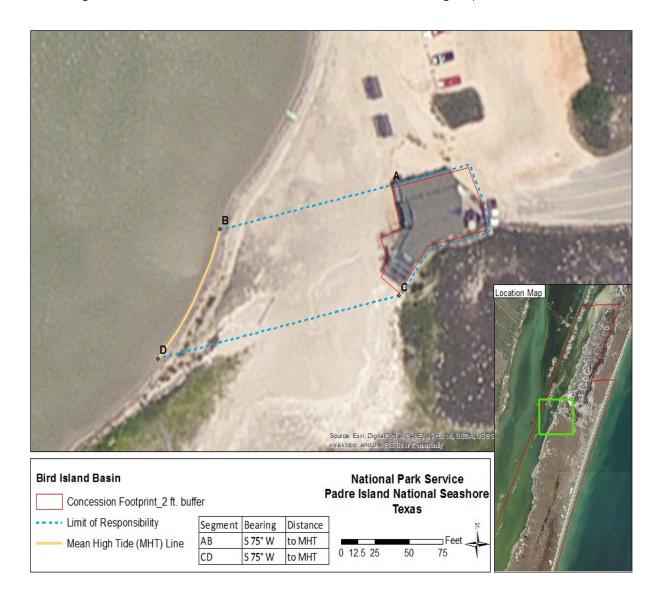

## Land Assigned

Land is assigned in accordance with the boundaries shown on the following map: