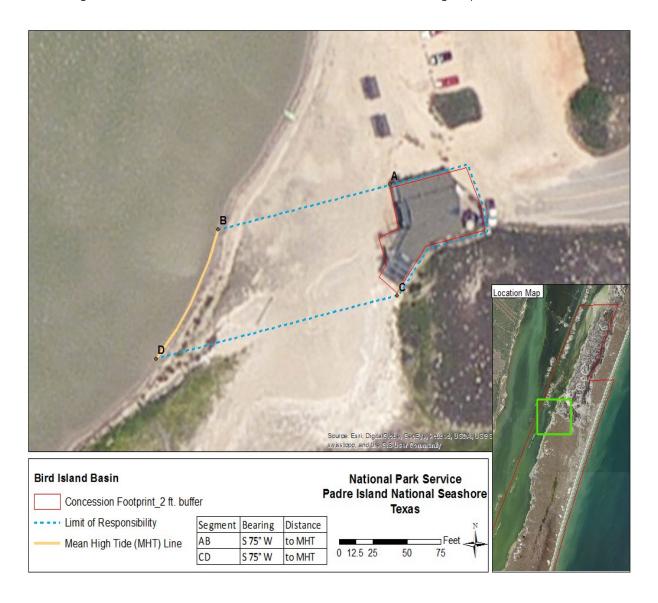

## Land Assigned

Land is assigned in accordance with the boundaries shown on the following map: