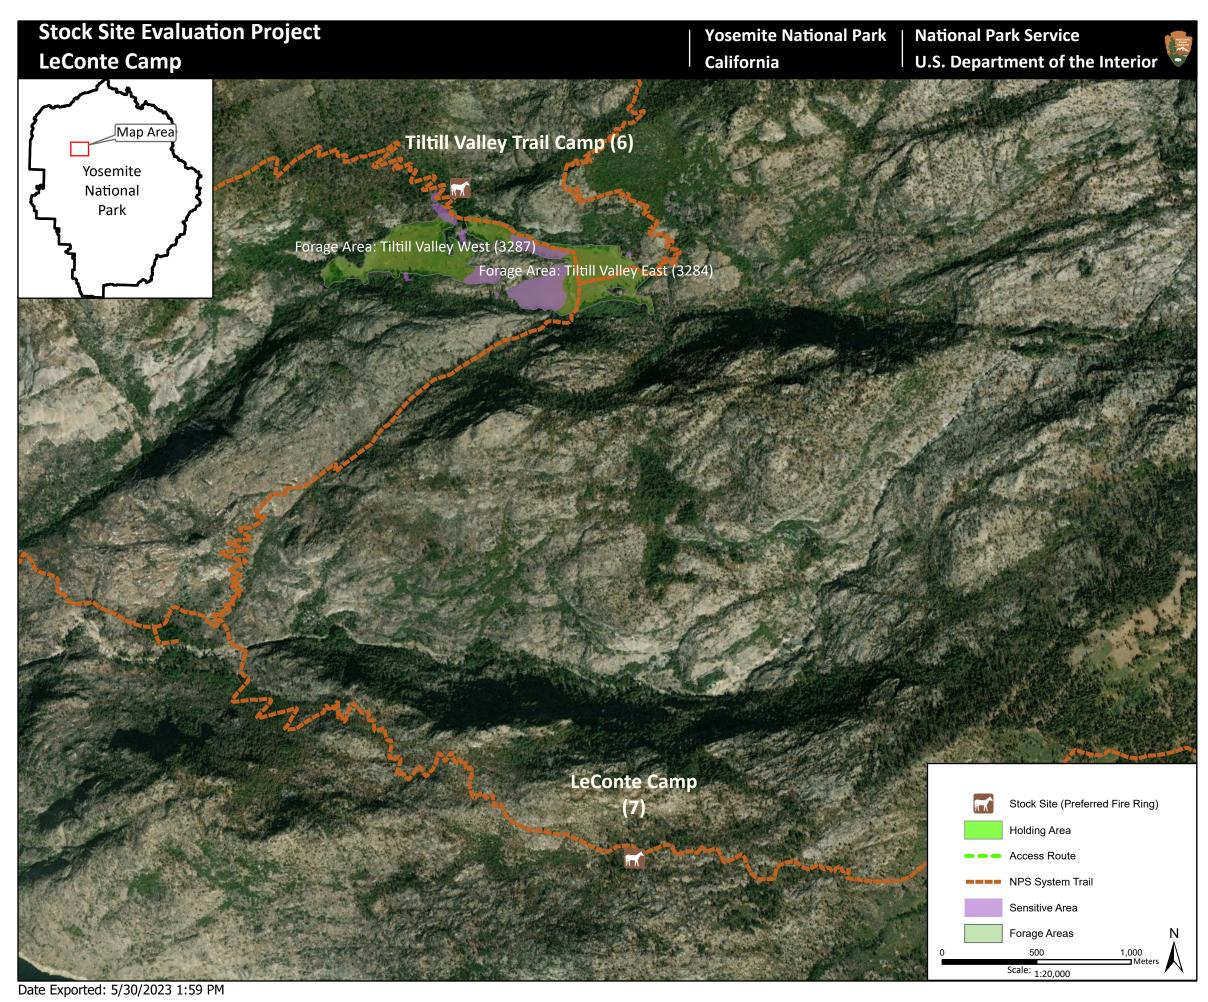

## **LeConte Camp**

Camp ID: 7

Approximate location: 263,995mE x 4,203,205mN
This site location has not been verified. It was included in the list of Operator Specified stock sites, but no stock use has been documented here. If heading to this area, find a fire ring and hold stock close to the trail. The closest confirmed stock site is at Tiltill Valley.

Forage Area: The forage area for this site has not been investigated, though it is suspected that there is very limited understory forage in this area and no meadows are visible in aerial photography.

Annual Grazing Capacity: Supplemental Feed Only