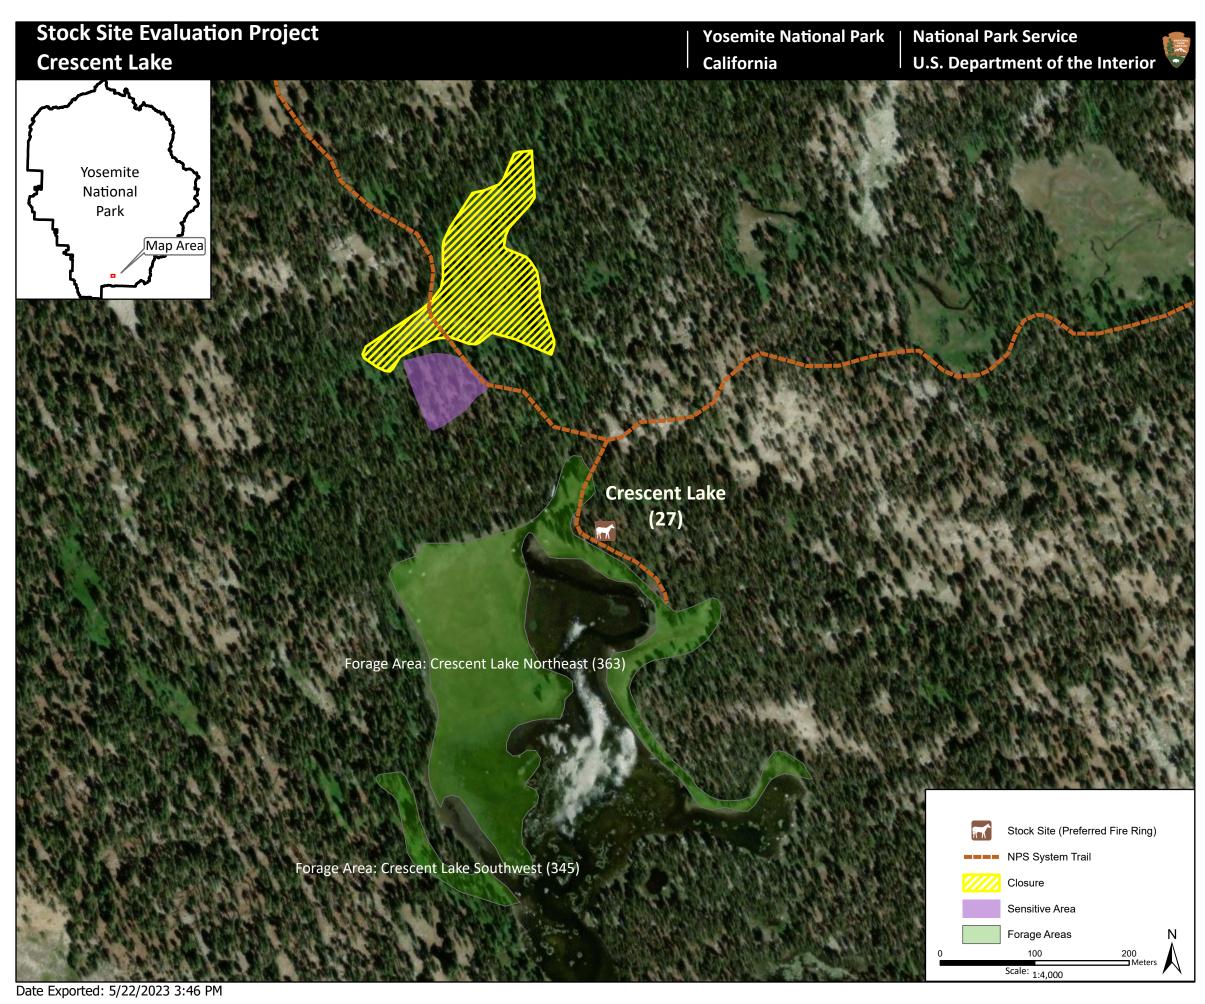

Forage Area: Crescent Lake Northeast (363) and Crescent Lake Southwest (345) - There is understory forage around the site and a large meadow on the northwest side of the lake.

Annual Grazing Capacity: 15 stock use nights

## **Crescent Lake**

Camp ID: 27

Fire ring: 276,257mE x 4,160,770mN

Handling Practices: The site is located on the northeast side of the lake. The access route follows the NPS system trail to the lake and the fire ring is approximately 15 m east of the trail. No preferred holding area has been established, but stock should be held in previously disturbed areas close to the trail, if possible.